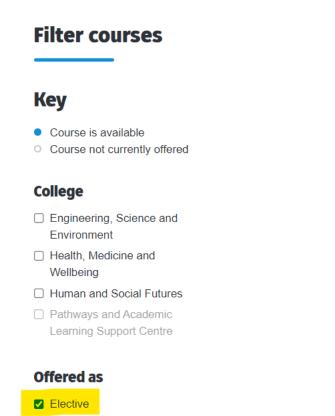

To search for courses with no pre-requisites, please tick elective in the filter section.

Once you have found courses you hope to take on exchange, please add them into your application to study at the University of Newcastle.